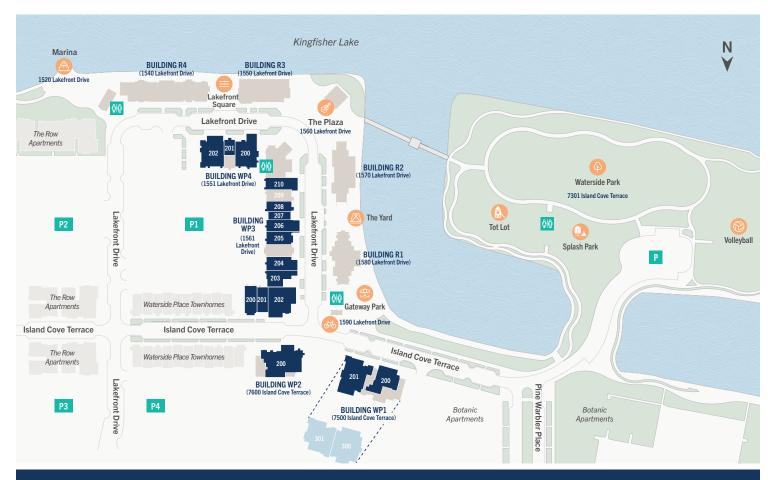

### **BEAUTY + WELLNESS**

BAY AREA AESTHETICS WP3 - Suite 207, 2nd Floor

SHACK YOGA + FITNESS

WP3 - Suite 210, 2nd Floor

THE WELLNESS SPACE WP3 - Suite 208, 2nd Floor

**SERVICES + SPECIALTY** 

CAPSTAN FINANCIAL

WP1 - Suite 201, 2nd Floor

FAMILY POOLS \*

WP3, Suite 209, 2nd Floor

PERRY HOMES \*

WP1 - Suite 301, 3rd Floor

LWR MEDICAL GROUP

WP3 - Suites 200 - 202, 2nd Floor

M/I HOMES

WP4 - Suites 200 - 202, 2nd Floor

NIMBLE \*

WP1 - Suite 300, 3rd Floor

M/I FINANCIAL & M/I TITLE

WP3 - Suites 205 & 206, 2nd Floor

PRAXIS S-10

WP2 - Suite 200, 2nd Floor

SMITH LAW

WP3 - Suite 204, 2nd Floor

RENAISSANCE

DEVELOPMENT GROUP

WP3 - Suite 203, 2nd Floor

WILLIAMS PARKER

WP1 - Suite 200, 2nd Floor

AT LAKEWOOD RANCH

= COMING SOON