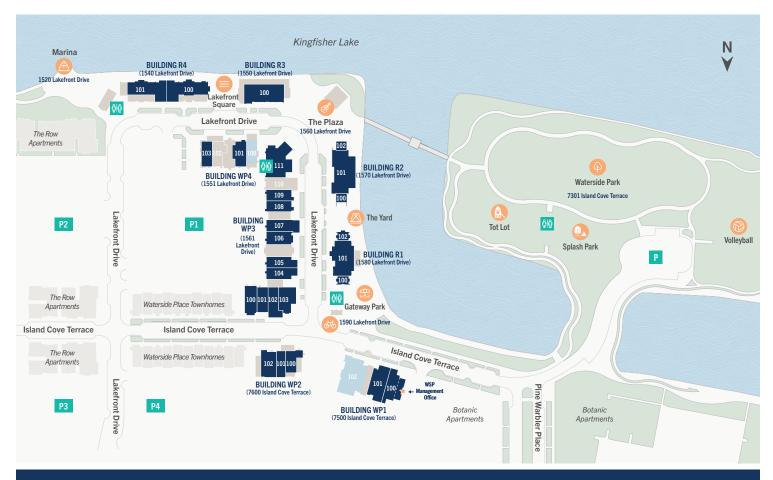

### GROUND FLOOR BUSINESSES \* = COMING SOON

**BEAUTY + WELLNESS** 

3 FORM FITNESS

WP4 - Suite 103

**BODY BAR PILATES** 

WP2 - Suite 102

LA CHIC BOHEME

WP4 - Suite 101

MANCAVE FOR MEN

WP3 - Suite 101

MODISH SALON

WP1 - Suite 101

PAINT NAIL BAR

WP3 - Suite 106

FOOD + DRINK

AGAVE BANDIDO

R3 - Suite 100

**ALLSWELL GASTRO** 

WP1 - Suite 102

CARVED \*

WP4 - Suite 100

DEEP LAGOON

R4 - Suites 100 & 101

**DUCK DONUTS** 

R1 - Suite 102

**EATALIA** 

WP3 - Suite 100

FORKED AT WATERSIDE

WP2 - Suites 100 & 101

GOOD LIQUID BREWING CO.

R2 - Suites 100 & 101

GOOD LIQUID DISTILLING CO.

WP3 - Suites 102 & 103

**KILWINS** 

WP3 - Suite 107

KORÊ STEAKHOUSE

WP3 - Suite 111

O & A COFFEE AND SUPPLY

R2 - Suite 102

OSTERIA 500

R1 - Suite 101

**OUINCY'S ORIGINAL LOBSTER ROLLS** 

R1 - Suite 100

**SERVICES + SPECIALTY** 

JOHN CANNON HOMES

WP1 - Suite 100

SHOPS + BOUTIOUES

**CILEONE JEWELERS** 

WP3 - Suite 105

FLORIDA PROVISIONS CO.

WP3 - Suite 109

MARMALADE

WP3 - Suite 108

MONKEE'S

WP3 - Suite 104

= COMING SOON