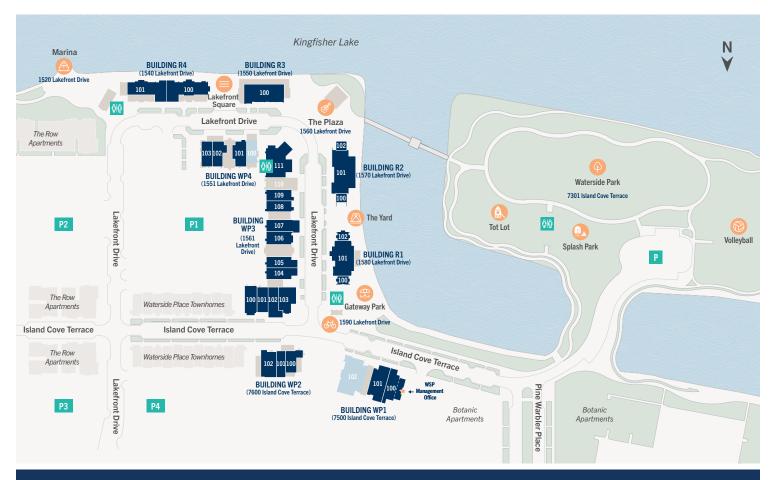

### GROUND FLOOR BUSINESSES \* = COMING SOON

**BEAUTY + WELLNESS** 

3 FORM FITNESS

WP4 - Suite 103

**BODY BAR PILATES** 

WP2 - Suite 102

LA CHIC BOHEME

WP4 - Suite 101

MANCAVE FOR MEN

WP3 - Suite 101

MODISH SALON

WP1 - Suite 101

----

PAINT NAIL BAR

WP3 - Suite 106

FOOD + DRINK

AGAVE BANDIDO

R3 - Suite 100

**ALLSWELL GASTRO \*** 

WP1 - Suite 102

CARVED \*

WP4 - Suite 100

DEEP LAGOON

R4 - Suites 100 & 101

**DUCK DONUTS** 

R1 - Suite 102

**EATALIA** 

WP3 - Suite 100

FORKED AT WATERSIDE

WP2 - Suites 100 & 101

GOOD LIQUID BREWING CO.

R2 - Suites 100 & 101

GOOD LIQUID DISTILLING CO.

WP3 - Suites 102 & 103

KILWINS

WP3 - Suite 107

KORÊ STEAKHOUSE

WP3 - Suite 111

O & A COFFEE AND SUPPLY

R2 - Suite 102

OSTERIA 500

R1 - Suite 101

**OUINCY'S ORIGINAL LOBSTER ROLLS** 

R1 - Suite 100

**SERVICES + SPECIALTY** 

JOHN CANNON HOMES

WP1 - Suite 100

SHOPS + BOUTIOUES

**CILEONE JEWELERS** 

WP3 - Suite 105

FLORIDA PROVISIONS CO.

WP3 - Suite 109

MARMALADE

WP3 - Suite 108

MONKEE'S

WP3 - Suite 104

THE BLACK DOG

WP4 - Suite 102

WATERSIDE

AT LAKEWOOD RANCH

= COMING SOON

\* = COMING SOON