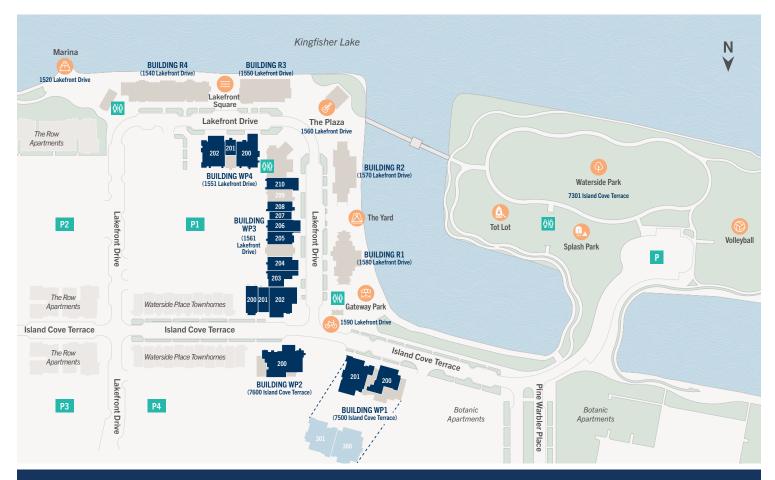

#### **BEAUTY + WELLNESS**

BAY AREA AESTHETICS WP3 - Suite 207, 2nd Floor

SHACK YOGA + FITNESS

WP3 - Suite 210, 2nd Floor

THE WELLNESS SPACE WP3 - Suite 208, 2nd Floor

#### **SERVICES + SPECIALTY**

CAPSTAN FINANCIAL

WP1 - Suite 201, 2nd Floor

ISI DESIGN AND

**INSTALLATION SOLUTIONS \*** 

WP1 - Suite 301, 3rd Floor

LWR MEDICAL GROUP

WP3 - Suites 200 - 202, 2nd Floor

M/I HOMES

WP4 - Suites 200 - 202, 2nd Floor

NIMBLE \*

WP1 - Suite 300, 3rd Floor

M/I FINANCIAL & M/I TITLE WP3 - Suites 205 & 206, 2nd Floor PRAXIS S-10

WP2 - Suite 200, 2nd Floor

SMITH LAW

WP3 - Suite 204, 2nd Floor

RENAISSANCE

DEVELOPMENT GROUP

WP3 - Suite 203, 2nd Floor

**WILLIAMS PARKER** 

WP1 - Suite 200, 2nd Floor

= OPEN

= COMING SOON

\* = COMING SOON