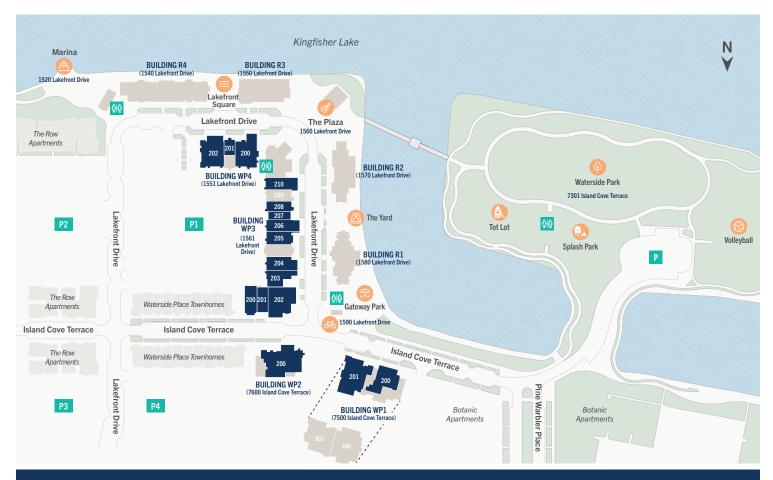

## **BEAUTY + WELLNESS**

BAY AREA AESTHETICS \* WP3 - Suite 207, 2nd Floor

SHACK YOGA + FITNESS \*

WP3 - Suite 210, 2nd Floor

THE WELLNESS SPACE

THE WELLNESS SPACE WP3 - Suite 208, 2nd Floor

## **SERVICES + SPECIALTY**

CAPSTAN FINANCIAL \*

WP1 - Suite 201, 2nd Floor

LWR MEDICAL GROUP \*

WP3 - Suites 200 - 202, 2nd Floor

M/I HOMES \*

WP4 - Suites 200 - 202, 2nd Floor

M/I FINANCIAL & M/I TITLE \*

WP3 - Suites 205 & 206, 2nd Floor

PRAXIS S-10 \*

WP2 - Suite 200, 2nd Floor

SMITHLAW \*

WP3 - Suite 204, 2nd Floor

RENAISSANCE

**DEVELOPMENT GROUP** 

WP3 - Suite 203, 2nd Floor

WILLIAMS PARKER

ATTORNEYS AT LAW \*

WP1 - Suite 200, 2nd Floor

= NOW OPEN / COMING SOON

\* = NOW OPEN