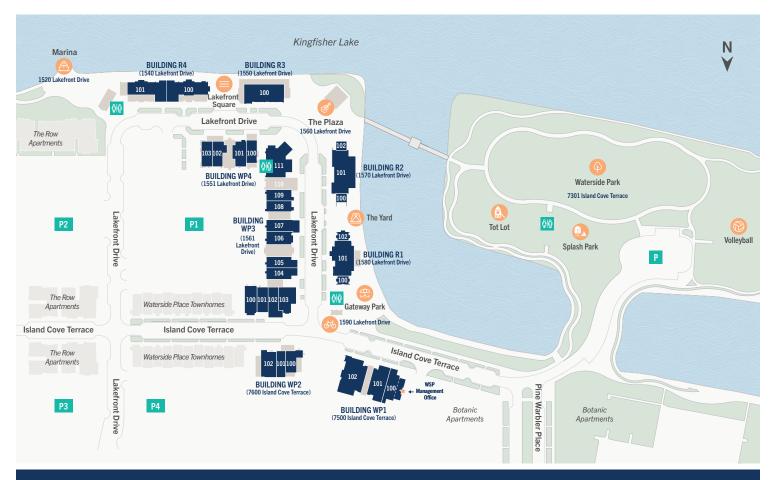

## **BEAUTY + WELLNESS**

3 FORM FITNESS \*

WP4 - Suite 103

**BODY BAR PILATES \*** 

WP2 - Suite 102

LA CHIC BOHEME \*

WP4 - Suite 101

MANCAVE FOR MEN \*

WP3 - Suite 101

MODISH SALON \*

WP1 - Suite 101

PAINT NAIL BAR \*

WP3 - Suite 106

# FOOD + DRINK

AGAVE BANDIDO \*

R3 - Suite 100

**ALLSWELL GASTRO** 

WP1 - Suite 102

CARVED

WP4 - Suite 100

**DEEP LAGOON \*** 

R4 - Suites 100 & 101

**DUCK DONUTS \*** 

R1 - Suite 102

EATALIA \*

WP3 - Suite 100

FORKED AT WATERSIDE \*

WP2 - Suites 100 & 101

GOOD LIQUID BREWING CO. \*

R2 - Suites 100 & 101

GOOD LIQUID DISTILLING CO.\*

WP3 - Suites 102 & 103

**KILWINS** \*

WP3 - Suite 107

KORÊ STEAKHOUSE \*

WP3 - Suite 111

O & A COFFEE AND SUPPLY \*

R2 - Suite 102

OSTERIA 500 \*

R1 - Suite 101

**OUINCY'S ORIGINAL LOBSTER ROLLS** 

R1 - Suite 100

## **SERVICES + SPECIALTY**

JOHN CANNON HOMES \*

WP1 - Suite 100

# SHOPS + BOUTIOUES

**CILEONE JEWELERS \*** 

WP3 - Suite 105

FLORIDA PROVISIONS CO. \*

WP3 - Suite 109

MARMALADE \*

WP3 - Suite 108

MONKEE'S \*

WP3 - Suite 104

THE BLACK DOG \*

WP4 - Suite 102

= NOW OPEN / COMING SOON

\* = NOW OPEN