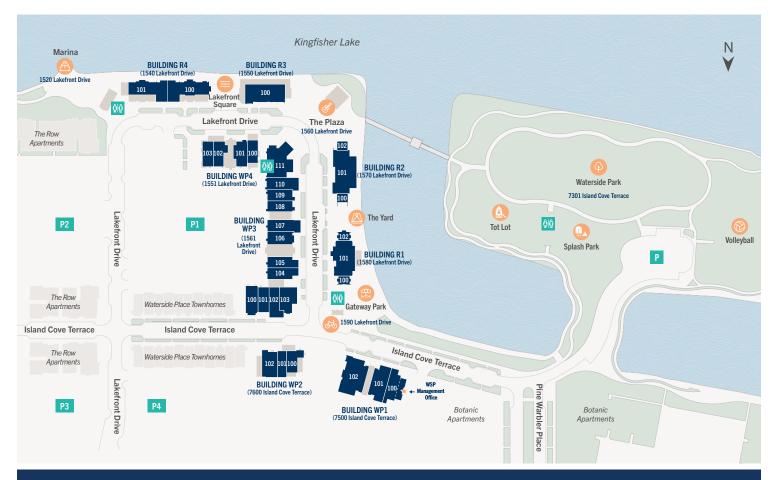

# **BEAUTY + WELLNESS**

3 FORM FITNESS \*

WP4 - Suite 103

**BODY BAR PILATES \*** 

WP2 - Suite 102

LA CHIC BOHEME \*

WP4 - Suite 101

MANCAVE FOR MEN \*

WP3 - Suite 101

MODISH SALON \*

WP1 - Suite 101

PAINT NAIL BAR \*

WP3 - Suite 106

### FOOD + DRINK

AGAVE BANDIDO \*

R3 - Suite 100

ALLSWELL GASTRO

WP1 - Suite 102

CARVED

WP4 - Suite 100

**CROP JUICE \*** 

R1 - Suite 100

DEAR FISH

WP3 - Suite 110

DEEP LAGOON \*

R4 - Suites 100 & 101

**DUCK DONUTS** 

R1 - Suite 102

EATALIA

WP3 - Suite 100

FORKED AT WATERSIDE \*

WP2 - Suites 100 & 101

**GOOD LIQUID BREWING CO. \*** 

R2 - Suites 100 & 101

GOOD LIQUID DISTILLING CO.\*

WP3 - Suites 102 & 103

KILWINS \*

WP3 - Suite 107

KORÊ STEAKHOUSE \*

WP3 - Suite 111

**O & A COFFEE AND SUPPLY \*** 

R2 - Suite 102

OSTERIA 500 \*

R1 - Suite 101

# **SERVICES + SPECIALTY**

JOHN CANNON HOMES \*

WP1 - Suite 100

#### **SHOPS + BOUTIOUES**

**CILEONE JEWELERS \*** 

WP3 - Suite 105

FLORIDA PROVISIONS CO. \*

WP3 - Suite 109

MARMALADE \*

WP3 - Suite 108

MONKEE'S \*

WP3 - Suite 104

THE BLACK DOG \*

WP4 - Suite 102

= NOW OPEN / COMING SOON

\* = NOW OPEN