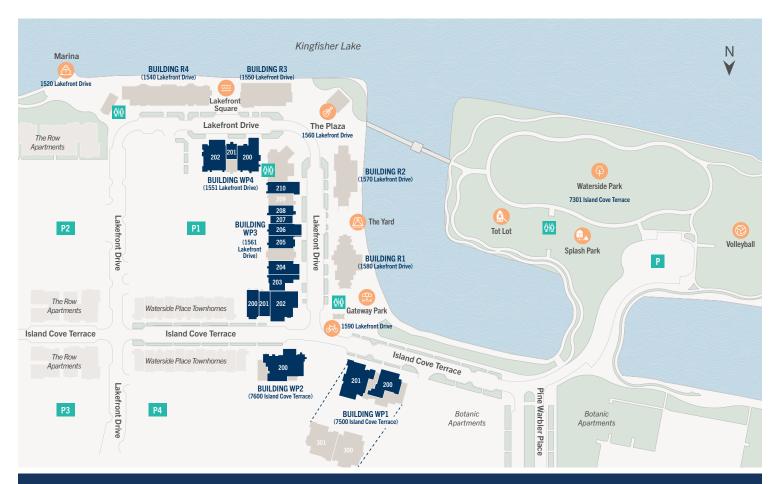

# **BEAUTY + WELLNESS**

**BAY AREA AESTHETICS \*** WP3 - Suite 207, 2nd Floor

SHACK YOGA + FITNESS \*

WP3 - Suite 210, 2nd Floor

THE WELLNESS SPACE WP3 - Suite 208, 2nd Floor

# SERVICES + SPECIALTY

CAPSTAN FINANCIAL \*

WP1 - Suite 201, 2nd Floor

LWR MEDICAL GROUP \*

WP3 - Suites 200 - 202, 2nd Floor

M/I HOMES \*

WP4 - Suites 200 - 202, 2nd Floor

M/I FINANCIAL & M/I TITLE \*

WP3 - Suites 205 & 206, 2nd Floor

PRAXIS S-10 \*

WP2 - Suite 200, 2nd Floor

SMITHLAW \*

WP3 - Suite 204, 2nd Floor

RENAISSANCE

**DEVELOPMENT GROUP** 

WP3 - Suite 203, 2nd Floor

**WILLIAMS PARKER** 

ATTORNEYS AT LAW \*

WP1 - Suite 200, 2nd Floor

= NOW OPEN / COMING SOON

\* = NOW OPEN